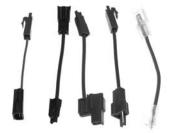

#### **Alternator Conversion Kit** External to "SI" Type Internal

Our most popular Alternator Conversion Kit. This kit makes it easy to convert from an External Regulated Alternator to an "SI" Type Internal Regulated Alternator. Kit includes both adapters and an instruction sheet.

Easy to install:

1) Disconnect the external voltage regulator leads and plug our "Special Regulator Adapter" into the voltage regulator lead wires. 2) Disconnect the alternator lead wires. 3) Install new "SI" Type Internal Regulated alternator. 4) Plug one end of our "Alternator Adapter" into the original alternator lead wires and the other into the alternator. Typical application is '63-'74 GM Cars & Trucks, see carline catalogs for specific application information.

#### **Alternator Conversion Kit** External to "CS" Type Internal

This kit makes it easy to convert from an External Regulated Alternator to a "CS" Type Internal Regulated Alternator. Kit includes both adapters and an instruction sheet. Easy to install:

#### **Alternator Conversion Kit** "SI" Type Internal to CS130/CS144 Type Internal

Allows for an easy conversion from an "SI" type internal regulated alternator to a "CS130" or "CS144" type internal regulated alternator. Simple to install, the mating end of the adapter pigtail plugs perfectly to the original alternator connector, and the other end plugs right into any "CS130" or "CS144" type alternator. Kit includes adapter pigtail and an instruction sheet.