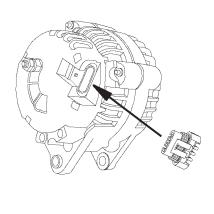

#### **Alternator Conversion Kit** External to "SI" Type Internal

Our most popular Alternator Conversion Kit. This kit makes it easy to convert from an External Regulated Alternator to an "SI" Type Internal Regulated Alternator. Kit includes both adapters and an instruction sheet.

Easy to install:

1) Disconnect the external voltage regulator leads and plug our "Special Regulator Adapter" into the voltage regulator lead wires. 2) Disconnect the alternator lead wires. 3) Install new "SI" Type Internal Regulated alternator. 4) Plug one end of our "Alternator Adapter" into the original alternator lead wires and the other into the alternator. Typical application is '63-'74 GM Cars & Trucks, see carline catalogs for specific application information.

Part #27555 Retail \$34.00