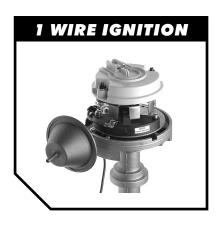

# Breakerless SE Single Wire Ignition

Simple 1 Wire Hook-Up, just connect the original points wire to the module

**Completely stock appearance** 

**Emissions Legal in all 50 States** 

#### Three year warranty

The Breakerless SE allows you to convert any 1957 to 1974 GM, AMC or Jeep V8 breaker point type distributor (with a windowed type distributor cap) to a reliable solid-state electronic ignition, utilizing a fully integrated trigger and power module that fits completely inside the

distributor. Unlike competitive systems though, no additional wires protrude from the distributor, only the original points wire. The result is a state-of-the-art ignition with an absolutely stock appearance. The Breakerless SE is so unique that it's patented!

#### Outstanding features of this unit include:

- Single wire operation to preserve stock appearance and simplify wiring.
- Active dwell control maintains high rpm spark energy while reducing coil heating at idle.
- Auto-standby prevents coil damage or dead battery if the ignition is accidentally left on.
- Hall effect rotary-vane sensor design compensates for worn bearings and distributor end play. Magnetic sensor is unaffected by oil, dirt or other contaminants, unlike optical systems.
- Over-voltage/over-current protected against damage from high amp battery chargers, reversed battery, or improper wiring.
- Constructed with premium quality components. Sealed, hi-temp thermoplastic housing provides exceptional resistance against moisture and vibration.
- No distributor modification, disassembly, or removal is required.

Kit comes complete with everything you'll need to install the Breakerless SE Single Wire Ignition. Kit includes: 1 Module, 1 (two-piece) vane, all necessary installation hardware and a comprehensive instruction sheet.

Part #38131 Retail \$189.00 For more info on this product visit www.breakerless.com

Effective Date: 1/27/2025

Phone (562) 926-9552 Fax (562) 926-9572

| Part<br>Number | Year   | Description                                                                                                    | Price *Rev.    |
|----------------|--------|----------------------------------------------------------------------------------------------------------------|----------------|
| AIR CO         | NDITIO | ONING COMPRESSOR EXTENSION HARNESS                                                                             |                |
| 00990          | 1973   | AIR CONDITIONING COMPRESSOR EXTENSION HARNESS All, From Compressor To Main A/C Harness                         | \$68.00        |
| 00990          | 1974   | AIR CONDITIONING COMPRESSOR EXTENSION HARNESS All, From Compressor To Main A/C Harness                         | \$68.00        |
| 41626          | 1975   | AIR CONDITIONING COMPRESSOR EXTENSION HARNESS 6 Cylinder, From Compressor To Main A/C Harness                  | \$68.00        |
|                |        | Note: 6 Cylinder Items Are Not Returnable.                                                                     |                |
| 00990          | 1975   | AIR CONDITIONING COMPRESSOR EXTENSION HARNESS V/8, From Compressor To Main A/C Harness                         | \$68.00        |
| 41627          | 1976   | AIR CONDITIONING COMPRESSOR EXTENSION HARNESS 6 Cylinder, From Compressor To Main A/C Harness                  | \$68.00        |
|                |        | Note: 6 Cylinder Items Are Not Returnable.                                                                     |                |
| 00990          | 1976   | AIR CONDITIONING COMPRESSOR EXTENSION HARNESS V/8, From Compressor To Main A/C Harness                         | \$68.00        |
| 41628          | 1977   | AIR CONDITIONING COMPRESSOR EXTENSION HARNESS 6 Cylinder, From Compressor To Main A/C Harness                  | \$68.00        |
|                |        | Note: 6 Cylinder Items Are Not Returnable.                                                                     |                |
| 41629          | 1977   | AIR CONDITIONING COMPRESSOR EXTENSION HARNESS V/8, From Compressor To Main A/C Harness                         | \$56.00        |
| 41630          | 1980   | AIR CONDITIONING COMPRESSOR EXTENSION HARNESS V/6, 231 C.I. Turbo, From Compressor To Main A/C Harness         | \$78.00        |
| 41631          | 1981   | AIR CONDITIONING COMPRESSOR EXTENSION HARNESS V/6, 231 C.I. Turbo, From Compressor To Main A/C Harness         | \$78.00        |
|                |        | Note: 1978-1982 Compressor Wiring Is Part Of Engine Harness, Except For 1980-81 V/6, 231 C.i. Turbo Cars.      |                |
| AIR CO         | NDITIO | DNING HARNESS                                                                                                  |                |
| 04945          | 1964   | AIR CONDITIONING HARNESS With Factory Installed Under Dash Mounted A/C                                         | \$176.00       |
| 04940          | 1964   | AIR CONDITIONING HARNESS Includes Heater Wiring                                                                | \$191.00       |
| 04895          | 1965   | AIR CONDITIONING HARNESS Includes Heater Wiring                                                                | \$172.00       |
| 04895          | 1966   | AIR CONDITIONING HARNESS Separate A/C Wiring, Only Used When A/C Wiring Is Not Part Of Dash & Engine Harnesses | \$172.00       |
| 10770          | 1967   | AIR CONDITIONING HARNESS Includes Heater Wiring                                                                | \$182.00       |
| 11880          | 1968   | AIR CONDITIONING HARNESS Includes Heater Wiring                                                                | \$212.00       |
| 12955          | 1969   | AIR CONDITIONING HARNESS Includes Heater Wiring                                                                | \$212.00       |
| 14965          | 1970   | AIR CONDITIONING HARNESS Includes Heater Wiring                                                                | \$212.00       |
| 15440          | 1971   | AIR CONDITIONING HARNESS Includes Heater Wiring                                                                | \$212.00       |
| 28235          | 1971   | AIR CONDITIONING ANTI-DIESEL RELAY FEED WIRE From Fuse Box To A/C Harness                                      | \$18.00        |
| 16465          | 1972   | AIR CONDITIONING HARNESS Includes Heater Wiring                                                                | \$212.00       |
| 41632          | 1973   | AIR CONDITIONING HARNESS Main, Engine Compartment  Note: Customer Must Supply Their Original Firewall Grommet. | \$263.00       |
| 41633          | 1973   | AIR CONDITIONING EXTENSION HARNESS Blower Switch, Under Dash                                                   | \$69.00        |
| 41499          | 1974   | AIR CONDITIONING HARNESS Main, Engine Compartment                                                              | \$263.00       |
|                |        | Note: Customer Must Supply Their Original Firewall Grommet.                                                    |                |
| 41498          | 1974   | AIR CONDITIONING EXTENSION HARNESS Blower Switch, Under Dash                                                   | \$69.00        |
| 41636          | 1975   | AIR CONDITIONING HARNESS Main, Engine Compartment                                                              | \$228.00       |
|                |        | Note: Customer Must Supply Their Original Firewall Grommet.                                                    |                |
| 41498          | 1975   | AIR CONDITIONING EXTENSION HARNESS Blower Switch, Under Dash                                                   | \$69.00        |
| 41636          | 1976   | AIR CONDITIONING HARNESS Main, Engine Compartment                                                              | \$228.00       |
|                |        | Note: Customer Must Supply Their Original Firewall Grommet.                                                    |                |
| 41498          | 1976   | AIR CONDITIONING EXTENSION HARNESS Blower Switch, Under Dash                                                   | \$69.00        |
| 41634          | 1977   | AIR CONDITIONING HARNESS Main, Engine Compartment                                                              | \$263.00       |
|                |        | Note: Customer Must Supply Their Original Firewall Grommet.                                                    | 400.6          |
| 41498          | 1977   | AIR CONDITIONING EXTENSION HARNESS Blower Switch, Under Dash                                                   | \$69.00        |
| 41635          | 1978   | AIR CONDITIONING HARNESS Main, Engine Compartment                                                              | \$263.00       |
| 44040          | 40-0   | Note: Compressor Wiring Is Part Of Engine Harness.                                                             | <b>M444.00</b> |
| 41916          | 1978   | AIR CONDITIONING EXTENSION HARNESS Blower Switch, Under Dash                                                   | \$144.00       |
| 41635          | 1979   | AIR CONDITIONING HARNESS Main, Engine Compartment                                                              | \$263.00       |