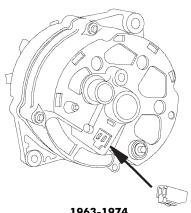

#### **Alternator Conversion Kit** External to "SI" Type Internal

Our most popular Alternator Conversion Kit. This kit makes it easy to convert from an External Regulated Alternator to an "SI" Type Internal Regulated Alternator. Kit includes both adapters and an instruction sheet.

Easy to install:

1) Disconnect the external voltage regulator leads and plug our "Special Regulator Adapter" into the voltage regulator lead wires. 2) Disconnect the alternator lead wires. 3) Install new "SI" Type Internal Regulated alternator. 4) Plug one end of our "Alternator Adapter" into the original alternator lead wires and the other into the alternator. Typical application is '63-'74 GM Cars & Trucks, see carline catalogs for specific application information.

#### **Alternator Identification**

1963-1974
External Regulated Alternator

1969-1984 "SI" Type Internal Regulated Alternator

1984-1999 "CS130" & "CS144" Type Internal Regulated Alternator

1994-Newer "CS130D" Type Internal Regulated Alternator