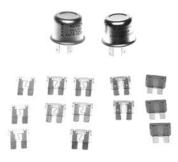

# Breakerless SE Single Wire Ignition

Simple 1 Wire Hook-Up, just connect the original points wire to the module

**Completely stock appearance** 

**Emissions Legal in all 50 States** 

#### Three year warranty

The Breakerless SE allows you to convert any 1957 to 1974 GM, AMC or Jeep V8 breaker point type distributor (with a windowed type distributor cap) to a reliable solid-state electronic ignition, utilizing a fully integrated trigger and power module that fits completely inside the

distributor. Unlike competitive systems though, no additional wires protrude from the distributor, only the original points wire. The result is a state-of-the-art ignition with an absolutely stock appearance. The Breakerless SE is so unique that it's patented!

#### Outstanding features of this unit include:

- Single wire operation to preserve stock appearance and simplify wiring.
- Active dwell control maintains high rpm spark energy while reducing coil heating at idle.
- Auto-standby prevents coil damage or dead battery if the ignition is accidentally left on.
- Hall effect rotary-vane sensor design compensates for worn bearings and distributor end play. Magnetic sensor is unaffected by oil, dirt or other contaminants, unlike optical systems.
- Over-voltage/over-current protected against damage from high amp battery chargers, reversed battery, or improper wiring.
- Constructed with premium quality components. Sealed, hi-temp thermoplastic housing provides exceptional resistance against moisture and vibration.
- No distributor modification, disassembly, or removal is required.

Kit comes complete with everything you'll need to install the Breakerless SE Single Wire Ignition. Kit includes: 1 Module, 1 (two-piece) vane, all necessary installation hardware and a comprehensive instruction sheet.

Part #38131 Retail \$189.00 For more info on this product visit www.breakerless.com

Effective Date: 1/27/2025

Phone (562) 926-9552 Fax (562) 926-9572

| Part<br>Number | Year   | Description                                                                                                    | Price *Rev.    |
|----------------|--------|----------------------------------------------------------------------------------------------------------------|----------------|
| AIR CO         | NDITIO | ONING COMPRESSOR EXTENSION HARNESS                                                                             |                |
| 00990          | 1973   | AIR CONDITIONING COMPRESSOR EXTENSION HARNESS All, From Compressor To Main A/C Harness                         | \$68.00        |
| 00990          | 1974   | AIR CONDITIONING COMPRESSOR EXTENSION HARNESS All, From Compressor To Main A/C Harness                         | \$68.00        |
| 41626          | 1975   | AIR CONDITIONING COMPRESSOR EXTENSION HARNESS 6 Cylinder, From Compressor To Main A/C Harness                  | \$68.00        |
|                |        | Note: 6 Cylinder Items Are Not Returnable.                                                                     |                |
| 00990          | 1975   | AIR CONDITIONING COMPRESSOR EXTENSION HARNESS V/8, From Compressor To Main A/C Harness                         | \$68.00        |
| 41627          | 1976   | AIR CONDITIONING COMPRESSOR EXTENSION HARNESS 6 Cylinder, From Compressor To Main A/C Harness                  | \$68.00        |
|                |        | Note: 6 Cylinder Items Are Not Returnable.                                                                     |                |
| 00990          | 1976   | AIR CONDITIONING COMPRESSOR EXTENSION HARNESS V/8, From Compressor To Main A/C Harness                         | \$68.00        |
| 41628          | 1977   | AIR CONDITIONING COMPRESSOR EXTENSION HARNESS 6 Cylinder, From Compressor To Main A/C Harness                  | \$68.00        |
|                |        | Note: 6 Cylinder Items Are Not Returnable.                                                                     |                |
| 41629          | 1977   | AIR CONDITIONING COMPRESSOR EXTENSION HARNESS V/8, From Compressor To Main A/C Harness                         | \$56.00        |
| 41630          | 1980   | AIR CONDITIONING COMPRESSOR EXTENSION HARNESS V/6, 231 C.I. Turbo, From Compressor To Main A/C Harness         | \$78.00        |
| 41631          | 1981   | AIR CONDITIONING COMPRESSOR EXTENSION HARNESS V/6, 231 C.I. Turbo, From Compressor To Main A/C Harness         | \$78.00        |
|                |        | Note: 1978-1982 Compressor Wiring Is Part Of Engine Harness, Except For 1980-81 V/6, 231 C.i. Turbo Cars.      |                |
| AIR CO         | NDITIO | DNING HARNESS                                                                                                  |                |
| 04945          | 1964   | AIR CONDITIONING HARNESS With Factory Installed Under Dash Mounted A/C                                         | \$176.00       |
| 04940          | 1964   | AIR CONDITIONING HARNESS Includes Heater Wiring                                                                | \$191.00       |
| 04895          | 1965   | AIR CONDITIONING HARNESS Includes Heater Wiring                                                                | \$172.00       |
| 04895          | 1966   | AIR CONDITIONING HARNESS Separate A/C Wiring, Only Used When A/C Wiring Is Not Part Of Dash & Engine Harnesses | \$172.00       |
| 10770          | 1967   | AIR CONDITIONING HARNESS Includes Heater Wiring                                                                | \$182.00       |
| 11880          | 1968   | AIR CONDITIONING HARNESS Includes Heater Wiring                                                                | \$212.00       |
| 12955          | 1969   | AIR CONDITIONING HARNESS Includes Heater Wiring                                                                | \$212.00       |
| 14965          | 1970   | AIR CONDITIONING HARNESS Includes Heater Wiring                                                                | \$212.00       |
| 15440          | 1971   | AIR CONDITIONING HARNESS Includes Heater Wiring                                                                | \$212.00       |
| 28235          | 1971   | AIR CONDITIONING ANTI-DIESEL RELAY FEED WIRE From Fuse Box To A/C Harness                                      | \$18.00        |
| 16465          | 1972   | AIR CONDITIONING HARNESS Includes Heater Wiring                                                                | \$212.00       |
| 41632          | 1973   | AIR CONDITIONING HARNESS Main, Engine Compartment  Note: Customer Must Supply Their Original Firewall Grommet. | \$263.00       |
| 41633          | 1973   | AIR CONDITIONING EXTENSION HARNESS Blower Switch, Under Dash                                                   | \$69.00        |
| 41499          | 1974   | AIR CONDITIONING HARNESS Main, Engine Compartment                                                              | \$263.00       |
|                |        | Note: Customer Must Supply Their Original Firewall Grommet.                                                    |                |
| 41498          | 1974   | AIR CONDITIONING EXTENSION HARNESS Blower Switch, Under Dash                                                   | \$69.00        |
| 41636          | 1975   | AIR CONDITIONING HARNESS Main, Engine Compartment                                                              | \$228.00       |
|                |        | Note: Customer Must Supply Their Original Firewall Grommet.                                                    |                |
| 41498          | 1975   | AIR CONDITIONING EXTENSION HARNESS Blower Switch, Under Dash                                                   | \$69.00        |
| 41636          | 1976   | AIR CONDITIONING HARNESS Main, Engine Compartment                                                              | \$228.00       |
|                |        | Note: Customer Must Supply Their Original Firewall Grommet.                                                    |                |
| 41498          | 1976   | AIR CONDITIONING EXTENSION HARNESS Blower Switch, Under Dash                                                   | \$69.00        |
| 41634          | 1977   | AIR CONDITIONING HARNESS Main, Engine Compartment                                                              | \$263.00       |
|                |        | Note: Customer Must Supply Their Original Firewall Grommet.                                                    | 400.6          |
| 41498          | 1977   | AIR CONDITIONING EXTENSION HARNESS Blower Switch, Under Dash                                                   | \$69.00        |
| 41635          | 1978   | AIR CONDITIONING HARNESS Main, Engine Compartment                                                              | \$263.00       |
| 44040          | 40-0   | Note: Compressor Wiring Is Part Of Engine Harness.                                                             | <b>M444.00</b> |
| 41916          | 1978   | AIR CONDITIONING EXTENSION HARNESS Blower Switch, Under Dash                                                   | \$144.00       |
| 41635          | 1979   | AIR CONDITIONING HARNESS Main, Engine Compartment                                                              | \$263.00       |