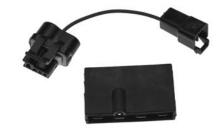

#### **Alternator Conversion Kit** External to "CS" Type Internal

This kit makes it easy to convert from an External Regulated Alternator to a "CS" Type Internal Regulated Alternator. Kit includes both adapters and an instruction sheet. Easy to install:

1) Disconnect the external voltage regulator leads and plug our "Special Regulator Adapter" into the voltage regulator lead wires. 2) Disconnect the alternator lead wires. 3) Install new "SI" Type Internal Regulated alternator. 4) Plug one end of our "Alternator Adapter" into the original alternator lead wires and the other into the alternator. Typical application is '63-'74 GM Cars & Trucks, see carline catalogs for specific application information.

Part #37787 Retail \$35.00