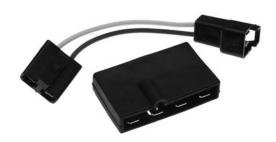

#### **Alternator Conversion Kit** External to "SI" Type Internal

Our most popular Alternator Conversion Kit. This kit makes it easy to convert from an External Regulated Alternator to an "SI" Type Internal Regulated Alternator. Kit includes both adapters and an instruction sheet.

Easy to install:

1) Disconnect the external voltage regulator leads and plug our "Special Regulator Adapter" into the voltage regulator lead wires. 2) Disconnect the alternator lead wires. 3) Install new "SI" Type Internal Regulated alternator. 4) Plug one end of our "Alternator Adapter" into the original alternator lead wires and the other into the alternator. Typical application is '63-'74 GM Cars & Trucks, see carline catalogs for specific application information.

Part #27555 Retail \$34.00