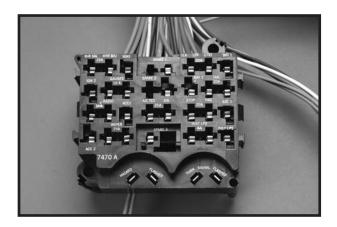

# Classic Auto Fuse Series Dash Harnesses

## Now Available for 1968-1972 Chevelle & El Camino

#### Factory replacement style Dash Harnesses with ATO Type fuse blocks

#### No cutting, modifying of any sort required!

Our new Classic Auto Fuse Series Dash Harnesses allow the professional restorer to maintain the easy plug and play function of original factory type harnesses, while converting the entire fuse block to an Auto Fuse Series (ATO Type) fuse block. The Classic Auto Fuse Series Dash Harnesses give restorers the flexibility to add additional power circuits, without the installation headaches normally associated with this type of fuse box conversion.

#### Features an ATO Type Fuse Block

ATO Type Fuse Block with additional, fully integrated power ports allow the restorer to easily tap power for aftermarket electronic devices such as audio accessories, electric fans & ignition boxes.