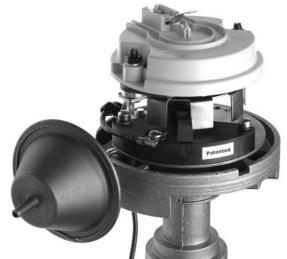

# Breakerless SE Single Wire Ignition

Simple 1 Wire Hook-Up, just connect the original points wire to the module

**Completely stock appearance** 

**Emissions Legal in all 50 States** 

#### Three year warranty

The Breakerless SE allows you to convert any 1957 to 1974 GM, AMC or Jeep V8 breaker point type distributor (with a windowed type distributor cap) to a reliable solid-state electronic ignition, utilizing a fully integrated trigger and power module that fits completely inside the

distributor. Unlike competitive systems though, no additional wires protrude from the distributor, only the original points wire. The result is a state-of-the-art ignition with an absolutely stock appearance. The Breakerless SE is so unique that it's patented!

#### Outstanding features of this unit include:

- Single wire operation to preserve stock appearance and simplify wiring.
- Active dwell control maintains high rpm spark energy while reducing coil heating at idle.
- Auto-standby prevents coil damage or dead battery if the ignition is accidentally left on.
- Hall effect rotary-vane sensor design compensates for worn bearings and distributor end play. Magnetic sensor is unaffected by oil, dirt or other contaminants, unlike optical systems.
- Over-voltage/over-current protected against damage from high amp battery chargers, reversed battery, or improper wiring.
- Constructed with premium quality components. Sealed, hi-temp thermoplastic housing provides exceptional resistance against moisture and vibration.
- No distributor modification, disassembly, or removal is required.

Kit comes complete with everything you'll need to install the Breakerless SE Single Wire Ignition. Kit includes: 1 Module, 1 (two-piece) vane, all necessary installation hardware and a comprehensive instruction sheet.

Part #38131 Retail \$189.00 For more info on this product visit www.breakerless.com

Effective Date: 1/27/2025

Phone (562) 926-9552 Fax (562) 926-9572

| Part<br>Number | Year   | Description                                                                                                    | Price *Rev.    |
|----------------|--------|----------------------------------------------------------------------------------------------------------------|----------------|
| AIR CO         | NDITIO | ONING COMPRESSOR EXTENSION HARNESS                                                                             |                |
| 00990          | 1973   | AIR CONDITIONING COMPRESSOR EXTENSION HARNESS All, From Compressor To Main A/C Harness                         | \$68.00        |
| 00990          | 1974   | AIR CONDITIONING COMPRESSOR EXTENSION HARNESS All, From Compressor To Main A/C Harness                         | \$68.00        |
| 41626          | 1975   | AIR CONDITIONING COMPRESSOR EXTENSION HARNESS 6 Cylinder, From Compressor To Main A/C Harness                  | \$68.00        |
|                |        | Note: 6 Cylinder Items Are Not Returnable.                                                                     |                |
| 00990          | 1975   | AIR CONDITIONING COMPRESSOR EXTENSION HARNESS V/8, From Compressor To Main A/C Harness                         | \$68.00        |
| 41627          | 1976   | AIR CONDITIONING COMPRESSOR EXTENSION HARNESS 6 Cylinder, From Compressor To Main A/C Harness                  | \$68.00        |
|                |        | Note: 6 Cylinder Items Are Not Returnable.                                                                     |                |
| 00990          | 1976   | AIR CONDITIONING COMPRESSOR EXTENSION HARNESS V/8, From Compressor To Main A/C Harness                         | \$68.00        |
| 41628          | 1977   | AIR CONDITIONING COMPRESSOR EXTENSION HARNESS 6 Cylinder, From Compressor To Main A/C Harness                  | \$68.00        |
|                |        | Note: 6 Cylinder Items Are Not Returnable.                                                                     |                |
| 41629          | 1977   | AIR CONDITIONING COMPRESSOR EXTENSION HARNESS V/8, From Compressor To Main A/C Harness                         | \$56.00        |
| 41630          | 1980   | AIR CONDITIONING COMPRESSOR EXTENSION HARNESS V/6, 231 C.I. Turbo, From Compressor To Main A/C Harness         | \$78.00        |
| 41631          | 1981   | AIR CONDITIONING COMPRESSOR EXTENSION HARNESS V/6, 231 C.I. Turbo, From Compressor To Main A/C Harness         | \$78.00        |
|                |        | Note: 1978-1982 Compressor Wiring Is Part Of Engine Harness, Except For 1980-81 V/6, 231 C.i. Turbo Cars.      |                |
| AIR CO         | NDITIO | DNING HARNESS                                                                                                  |                |
| 04945          | 1964   | AIR CONDITIONING HARNESS With Factory Installed Under Dash Mounted A/C                                         | \$176.00       |
| 04940          | 1964   | AIR CONDITIONING HARNESS Includes Heater Wiring                                                                | \$191.00       |
| 04895          | 1965   | AIR CONDITIONING HARNESS Includes Heater Wiring                                                                | \$172.00       |
| 04895          | 1966   | AIR CONDITIONING HARNESS Separate A/C Wiring, Only Used When A/C Wiring Is Not Part Of Dash & Engine Harnesses | \$172.00       |
| 10770          | 1967   | AIR CONDITIONING HARNESS Includes Heater Wiring                                                                | \$182.00       |
| 11880          | 1968   | AIR CONDITIONING HARNESS Includes Heater Wiring                                                                | \$212.00       |
| 12955          | 1969   | AIR CONDITIONING HARNESS Includes Heater Wiring                                                                | \$212.00       |
| 14965          | 1970   | AIR CONDITIONING HARNESS Includes Heater Wiring                                                                | \$212.00       |
| 15440          | 1971   | AIR CONDITIONING HARNESS Includes Heater Wiring                                                                | \$212.00       |
| 28235          | 1971   | AIR CONDITIONING ANTI-DIESEL RELAY FEED WIRE From Fuse Box To A/C Harness                                      | \$18.00        |
| 16465          | 1972   | AIR CONDITIONING HARNESS Includes Heater Wiring                                                                | \$212.00       |
| 41632          | 1973   | AIR CONDITIONING HARNESS Main, Engine Compartment  Note: Customer Must Supply Their Original Firewall Grommet. | \$263.00       |
| 41633          | 1973   | AIR CONDITIONING EXTENSION HARNESS Blower Switch, Under Dash                                                   | \$69.00        |
| 41499          | 1974   | AIR CONDITIONING HARNESS Main, Engine Compartment                                                              | \$263.00       |
|                |        | Note: Customer Must Supply Their Original Firewall Grommet.                                                    |                |
| 41498          | 1974   | AIR CONDITIONING EXTENSION HARNESS Blower Switch, Under Dash                                                   | \$69.00        |
| 41636          | 1975   | AIR CONDITIONING HARNESS Main, Engine Compartment                                                              | \$228.00       |
|                |        | Note: Customer Must Supply Their Original Firewall Grommet.                                                    |                |
| 41498          | 1975   | AIR CONDITIONING EXTENSION HARNESS Blower Switch, Under Dash                                                   | \$69.00        |
| 41636          | 1976   | AIR CONDITIONING HARNESS Main, Engine Compartment                                                              | \$228.00       |
|                |        | Note: Customer Must Supply Their Original Firewall Grommet.                                                    |                |
| 41498          | 1976   | AIR CONDITIONING EXTENSION HARNESS Blower Switch, Under Dash                                                   | \$69.00        |
| 41634          | 1977   | AIR CONDITIONING HARNESS Main, Engine Compartment                                                              | \$263.00       |
|                |        | Note: Customer Must Supply Their Original Firewall Grommet.                                                    | 400.6          |
| 41498          | 1977   | AIR CONDITIONING EXTENSION HARNESS Blower Switch, Under Dash                                                   | \$69.00        |
| 41635          | 1978   | AIR CONDITIONING HARNESS Main, Engine Compartment                                                              | \$263.00       |
| 44040          | 40-0   | Note: Compressor Wiring Is Part Of Engine Harness.                                                             | <b>M444.00</b> |
| 41916          | 1978   | AIR CONDITIONING EXTENSION HARNESS Blower Switch, Under Dash                                                   | \$144.00       |
| 41635          | 1979   | AIR CONDITIONING HARNESS Main, Engine Compartment                                                              | \$263.00       |