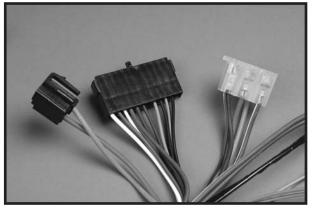

#### **Correct Connectors & Terminals**

With over 300,000 connectors and terminals in stock you can be sure the harness you receive will look identical to the original.

#### **Features Factory Type Connectors**

Original factory type connectors are used on every wire. Wire colors match the OEM specs, but heavier gauge wires are used on the appropriate power circuits to accommodate aftermarket accessories.