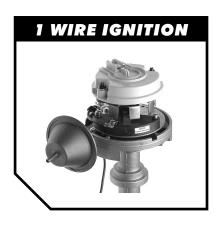

### Breakerless SE Single Wire Ignition

Simple 1 Wire Hook-Up, just connect the original points wire to the module

**Completely stock appearance** 

**Emissions Legal in all 50 States** 

#### Three year warranty

The Breakerless SE allows you to convert any 1957 to 1974 GM, AMC or Jeep V8 breaker point type distributor (with a windowed type distributor cap) to a reliable solid-state electronic ignition, utilizing a fully integrated trigger and power module that fits completely inside the

distributor. Unlike competitive systems though, no additional wires protrude from the distributor, only the original points wire. The result is a state-of-the-art ignition with an absolutely stock appearance. The Breakerless SE is so unique that it's patented!

#### Outstanding features of this unit include:

- Single wire operation to preserve stock appearance and simplify wiring.
- Active dwell control maintains high rpm spark energy while reducing coil heating at idle.
- Auto-standby prevents coil damage or dead battery if the ignition is accidentally left on.
- Hall effect rotary-vane sensor design compensates for worn bearings and distributor end play. Magnetic sensor is unaffected by oil, dirt or other contaminants, unlike optical systems.
- Over-voltage/over-current protected against damage from high amp battery chargers, reversed battery, or improper wiring.
- Constructed with premium quality components. Sealed, hi-temp thermoplastic housing provides exceptional resistance against moisture and vibration.
- No distributor modification, disassembly, or removal is required.

Kit comes complete with everything you'll need to install the Breakerless SE Single Wire Ignition. Kit includes: 1 Module, 1 (two-piece) vane, all necessary installation hardware and a comprehensive instruction sheet.