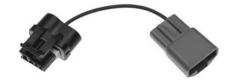

#### **Alternator Conversion Kit** External to "SI" Type Internal

Our most popular Alternator Conversion Kit. This kit makes it easy to convert from an External Regulated Alternator to an "SI" Type Internal Regulated Alternator. Kit includes both adapters and an instruction sheet.

Easy to install:

1) Disconnect the external voltage regulator leads and plug our "Special Regulator Adapter" into the voltage regulator lead wires. 2) Disconnect the alternator lead wires. 3) Install new "SI" Type Internal Regulated alternator. 4) Plug one end of our "Alternator Adapter" into the original alternator lead wires and the other into the alternator. Typical application is '63-'74 GM Cars & Trucks, see carline catalogs for specific application information.

Part #27555 Retail \$29.00