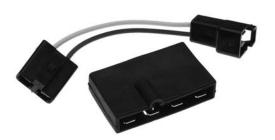

#### **Alternator Conversion Kit** "SI" Type Internal to CS130/CS144 Type Internal

Allows for an easy conversion from an "SI" type internal regulated alternator to a "CS130" or "CS144" type internal regulated alternator. Simple to install, the mating end of the adapter pigtail plugs perfectly to the original alternator connector, and the other end plugs right into any "CS130" or "CS144" type alternator. Kit includes adapter pigtail and an instruction sheet.

Typical application is '69-'84 GM Cars & Trucks, see carline catalogs for specific application information.

Part #37796 Retail \$26.00