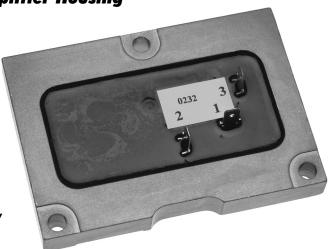

# Transistor Ignition Replacement Module

Drop-In Replacement Module fits <u>all</u> Chevrolet & Pontiac cars equipped with the rare and optional Transistor Ignition System

**Drops into the Original Finned Amplifier Housing** 

#### Simple to Install

- Remove the backing plate from your original amplifier housing
- Remove wiring from original circuit board and unscrew it from the housing
- Thoroughly clean the inside of the housing
- Screw in M&H's new T.I. Replacement Module and attach the wiring
- That's it, you'll enjoy Quicker Starts and Improved Performance