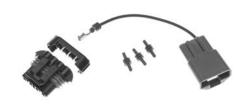

#### **Alternator Conversion Kit** External to "CS" Type Internal

This kit makes it easy to convert from an External Regulated Alternator to a "CS" Type Internal Regulated Alternator. Kit includes both adapters and an instruction sheet. Easy to install:

1) Disconnect the external voltage regulator leads and plug our "Special Regulator Adapter" into the voltage regulator lead wires. 2) Disconnect the alternator lead wires. 3) Install new "SI" Type Internal Regulated alternator. 4) Plug one end of our "Alternator Adapter" into the original alternator lead wires and the other into the alternator. Typical application is '63-'74 GM Cars & Trucks, see carline catalogs for specific application information.

Part #37787 Retail \$34.00