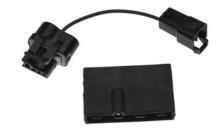

#### **Alternator Conversion Kit** External to "SI" Type Internal

Our most popular Alternator Conversion Kit. This kit makes it easy to convert from an External Regulated Alternator to an "SI" Type Internal Regulated Alternator. Kit includes both adapters and an instruction sheet.

Easy to install:

1) Disconnect the external voltage regulator leads and plug our "Special Regulator Adapter" into the voltage regulator lead wires. 2) Disconnect the alternator lead wires. 3) Install new "SI" Type Internal Regulated alternator. 4) Plug one end of our "Alternator Adapter" into the original alternator lead wires and the other into the alternator. Typical application is '63-'74 GM Cars & Trucks, see carline catalogs for specific application information.

Part #27555 Retail \$29.00