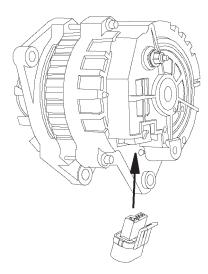

#### **Alternator Identification**

1963-1974
External Regulated Alternator

1969-1984 "SI" Type Internal Regulated Alternator

1984-1999 "CS130" & "CS144" Type Internal Regulated Alternator

1994-Newer "CS130D" Type Internal Regulated Alternator