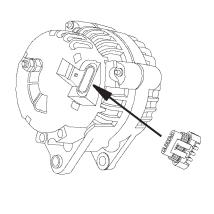

#### **Alternator Identification**

1963-1974
External Regulated Alternator

1969-1984 "SI" Type Internal Regulated Alternator

1984-1999 "CS130" & "CS144" Type Internal Regulated Alternator

1994-Newer "CS130D" Type Internal Regulated Alternator