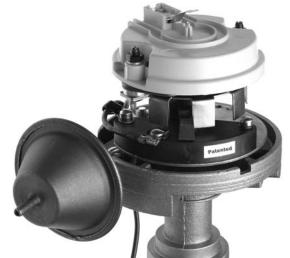

### Breakerless SE Single Wire Ignition

Simple 1 Wire Hook-Up, just connect the original points wire to the module

**Completely stock appearance** 

**Emissions Legal in all 50 States** 

#### Three year warranty

The Breakerless SE allows you to convert any 1957 to 1974 GM, AMC or Jeep V8 breaker point type distributor (with a windowed type distributor cap) to a reliable solid-state electronic ignition, utilizing a fully integrated trigger and power module that fits completely inside the

distributor. Unlike competitive systems though, no additional wires protrude from the distributor, only the original points wire. The result is a state-of-the-art ignition with an absolutely stock appearance. The Breakerless SE is so unique that it's patented!