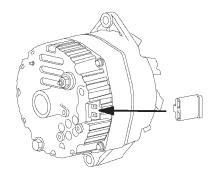

#### **Alternator Identification**

1963-1974
External Regulated Alternator

1969-1984 "SI" Type Internal Regulated Alternator

1984-1999 "CS130" & "CS144" Type Internal Regulated Alternator

1994-Newer "CS130D" Type Internal Regulated Alternator