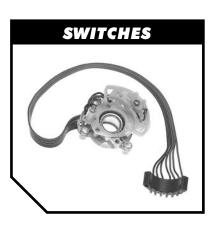

#### **Reproduction Switches**

We manufacture an extensive line of reproduction switches. These include Turn Signal, Backup Light, Neutral Safety, Wiper, Headlight Switches and others. As with all of our restoration products our switches will fit and function perfectly, just like the originals.