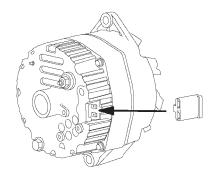

### **Alternator Conversion Kit** "SI" Type Internal to CS130/CS144 Type Internal

Allows for an easy conversion from an "SI" type internal regulated alternator to a "CS130" or "CS144" type internal regulated alternator. Simple to install, the mating end of the adapter pigtail plugs perfectly to the original alternator connector, and the other end plugs right into any "CS130" or "CS144" type alternator. Kit includes adapter pigtail and an instruction sheet.

Typical application is '69-'84 GM Cars & Trucks, see carline catalogs for specific application information.

Part #37796 Retail \$26.00

### **Alternator Identification**

1963-1974
External Regulated Alternator

1969-1984 "SI" Type Internal Regulated Alternator

1984-1999 "CS130" & "CS144" Type Internal Regulated Alternator

1994-Newer "CS130D" Type Internal Regulated Alternator