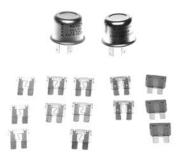

# Classic Auto Fuse Series Dash Harnesses

## Now Available for 1968-1972 Chevelle & El Camino

### Factory replacement style Dash Harnesses with ATO Type fuse blocks

### No cutting, modifying of any sort required!

Our new Classic Auto Fuse Series Dash Harnesses allow the professional restorer to maintain the easy plug and play function of original factory type harnesses, while converting the entire fuse block to an Auto Fuse Series (ATO Type) fuse block. The Classic Auto Fuse Series Dash Harnesses give restorers the flexibility to add additional power circuits, without the installation headaches normally associated with this type of fuse box conversion.

### Features an ATO Type Fuse Block

ATO Type Fuse Block with additional, fully integrated power ports allow the restorer to easily tap power for aftermarket electronic devices such as audio accessories, electric fans & ignition boxes.

### **Features Factory Type Connectors**

Original factory type connectors are used on every wire. Wire colors match the OEM specs, but heavier gauge wires are used on the appropriate power circuits to accommodate aftermarket accessories.

#### Fuse & Flasher Kit

Contains two flashers, one complete set of ATO fuses, plus one spare of each amperage. Does not contain fuses for the three spare cavities

| or cacif amporage. D | ocs not comain toses for the in | ree spare carmes. |
|----------------------|---------------------------------|-------------------|
| Part Number 39464    | 1968 Chevelle/El Camino         | Retail \$27.00    |
| Part Number 39466    | 1969 Chevelle/El Camino         | Retail \$27.00    |
| Part Number 39463    | 1970 Chevelle/El Camino         | Retail \$27.00    |
| Part Number 39466    | 1971 Chevelle/El Camino         | Retail \$27.00    |
| Part Number 39465    | 1972 Chevelle/El Camino         | Retail \$28.00    |
|                      |                                 |                   |