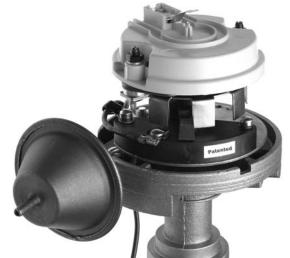

# Breakerless SE Single Wire Ignition

Simple 1 Wire Hook-Up, just connect the original points wire to the module

**Completely stock appearance** 

**Emissions Legal in all 50 States** 

### Three year warranty

The Breakerless SE allows you to convert any 1957 to 1974 GM, AMC or Jeep V8 breaker point type distributor (with a windowed type distributor cap) to a reliable solid-state electronic ignition, utilizing a fully integrated trigger and power module that fits completely inside the

distributor. Unlike competitive systems though, no additional wires protrude from the distributor, only the original points wire. The result is a state-of-the-art ignition with an absolutely stock appearance. The Breakerless SE is so unique that it's patented!

### Outstanding features of this unit include:

- Single wire operation to preserve stock appearance and simplify wiring.
- Active dwell control maintains high rpm spark energy while reducing coil heating at idle.
- Auto-standby prevents coil damage or dead battery if the ignition is accidentally left on.
- Hall effect rotary-vane sensor design compensates for worn bearings and distributor end play. Magnetic sensor is unaffected by oil, dirt or other contaminants, unlike optical systems.
- Over-voltage/over-current protected against damage from high amp battery chargers, reversed battery, or improper wiring.
- Constructed with premium quality components. Sealed, hi-temp thermoplastic housing provides exceptional resistance against moisture and vibration.
- No distributor modification, disassembly, or removal is required.