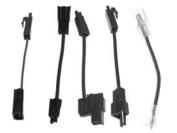

### **Alternator Conversion Kit** External to "SI" Type Internal

Our most popular Alternator Conversion Kit. This kit makes it easy to convert from an External Regulated Alternator to an "SI" Type Internal Regulated Alternator. Kit includes both adapters and an instruction sheet.

### **Alternator Conversion Kit** External to "CS" Type Internal

This kit makes it easy to convert from an External Regulated Alternator to a "CS" Type Internal Regulated Alternator. Kit includes both adapters and an instruction sheet. Easy to install:

### **Alternator Conversion Kit** "SI" Type Internal to CS130/CS144 Type Internal

Allows for an easy conversion from an "SI" type internal regulated alternator to a "CS130" or "CS144" type internal regulated alternator. Simple to install, the mating end of the adapter pigtail plugs perfectly to the original alternator connector, and the other end plugs right into any "CS130" or "CS144" type alternator. Kit includes adapter pigtail and an instruction sheet.