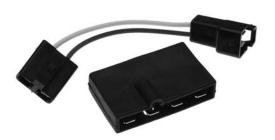

### **Glass Fuse Series Accessory Adapter Kit**

This kit is used to convert any old accessory style indexed connectors designed to plug into a specific port on the old Glass Fuse Series fuse block. The adapters allow you to plug the leads into the appropriate port on the new Classic Auto Fuse Series fuse block without any modifications to the old accessory leads. The best part is that you will still have the extra accessory ports designed into the new Classic Auto Fuse Series Dash Harnesses for new or aftermarket options without sacrificing valuable accessory ports on the fuse block.

Part Number 39385 1968-1972 Chevelle/El Camino Retail \$63.00