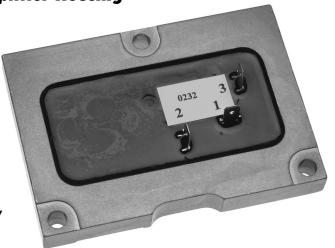

# Transistor Ignition Replacement Module

# Drop-In Replacement Module fits <u>all</u> Chevrolet & Pontiac cars equipped with the rare and optional Transistor Ignition System

**Drops into the Original Finned Amplifier Housing** 

**Quicker Starts** 

**Improved Performance** 

M&H's Transistor Ignition Replacement Module is a drop-in performance upgrade, and provides state-of-the-art ignition technology. This replacement module generates twice the coil primary voltage providing up to 10% more available secondary voltage with the factory T.I. coil. It also can be used with

### Simple to Install

- Remove the backing plate from your original amplifier housing
- Remove wiring from original circuit board and unscrew it from the housing
- Thoroughly clean the inside of the housing
- Screw in M&H's new T.I. Replacement Module and attach the wiring
- That's it, you'll enjoy Quicker Starts and Improved Performance

Fits <u>all</u> Chevrolet & Pontiac cars with Transistor Ignition

Part #32270 Retail \$172.00

Effective Date: 2/27/2024

Phone (562) 926-9552 Fax (562) 926-9572

| Part<br>Number | Year   | Description                                                                                                    | Price *Rev |
|----------------|--------|----------------------------------------------------------------------------------------------------------------|------------|
| AIR CO         | NDITIO | ONING COMPRESSOR EXTENSION HARNESS                                                                             |            |
| 00990          | 1973   | AIR CONDITIONING COMPRESSOR EXTENSION HARNESS All, From Compressor To Main A/C Harness                         | \$59.00    |
| 00990          | 1974   | AIR CONDITIONING COMPRESSOR EXTENSION HARNESS All, From Compressor To Main A/C Harness                         | \$59.00    |
| 41626          | 1975   | AIR CONDITIONING COMPRESSOR EXTENSION HARNESS 6 Cylinder, From Compressor To Main A/C Harness                  | \$59.00    |
|                |        | Note: 6 Cylinder Items Are Not Returnable.                                                                     | •          |
| 00990          | 1975   | AIR CONDITIONING COMPRESSOR EXTENSION HARNESS V/8, From Compressor To Main A/C Harness                         | \$59.00    |
| 41627          | 1976   | AIR CONDITIONING COMPRESSOR EXTENSION HARNESS 6 Cylinder, From Compressor To Main A/C Harness                  | \$59.00    |
|                |        | Note: 6 Cylinder Items Are Not Returnable.                                                                     |            |
| 00990          | 1976   | AIR CONDITIONING COMPRESSOR EXTENSION HARNESS V/8, From Compressor To Main A/C Harness                         | \$59.00    |
| 41628          | 1977   | AIR CONDITIONING COMPRESSOR EXTENSION HARNESS 6 Cylinder, From Compressor To Main A/C Harness                  | \$59.00    |
|                |        | Note: 6 Cylinder Items Are Not Returnable.                                                                     |            |
| 41629          | 1977   | AIR CONDITIONING COMPRESSOR EXTENSION HARNESS V/8, From Compressor To Main A/C Harness                         | \$48.00    |
| 41630          | 1980   | AIR CONDITIONING COMPRESSOR EXTENSION HARNESS V/6, 231 C.I. Turbo, From Compressor To Main A/C Harness         | \$67.00    |
| 41631          | 1981   | AIR CONDITIONING COMPRESSOR EXTENSION HARNESS V/6, 231 C.I. Turbo, From Compressor To Main A/C Harness         | \$67.00    |
|                |        | Note: 1978-1982 Compressor Wiring Is Part Of Engine Harness, Except For 1980-81 V/6, 231 C.i. Turbo Cars.      |            |
| AIR CO         | NDITIC | DNING HARNESS                                                                                                  |            |
| 04945          | 1964   | AIR CONDITIONING HARNESS With Factory Installed Under Dash Mounted A/C                                         | \$153.00   |
| 04940          | 1964   | AIR CONDITIONING HARNESS Includes Heater Wiring                                                                | \$166.00   |
| 04895          | 1965   | AIR CONDITIONING HARNESS Includes Heater Wiring                                                                | \$149.00   |
| 04895          | 1966   | AIR CONDITIONING HARNESS Separate A/C Wiring, Only Used When A/C Wiring Is Not Part Of Dash & Engine Harnesses | \$149.00   |
| 10770          | 1967   | AIR CONDITIONING HARNESS Includes Heater Wiring                                                                | \$158.00   |
| 11880          | 1968   | AIR CONDITIONING HARNESS Includes Heater Wiring                                                                | \$184.00   |
| 12955          | 1969   | AIR CONDITIONING HARNESS Includes Heater Wiring                                                                | \$184.00   |
| 14965          | 1970   | AIR CONDITIONING HARNESS Includes Heater Wiring                                                                | \$184.00   |
| 15440          | 1971   | AIR CONDITIONING HARNESS Includes Heater Wiring                                                                | \$184.00   |
| 28235          | 1971   | AIR CONDITIONING ANTI-DIESEL RELAY FEED WIRE From Fuse Box To A/C Harness                                      | \$15.00    |
| 16465          | 1972   | AIR CONDITIONING HARNESS Includes Heater Wiring                                                                | \$184.00   |
| 41632          | 1973   | AIR CONDITIONING HARNESS Main, Engine Compartment  Note: Customer Must Supply Their Original Firewall Grommet. | \$228.00   |
| 41633          | 1973   | AIR CONDITIONING EXTENSION HARNESS Blower Switch, Under Dash                                                   | \$60.00    |
| 41499          | 1974   | AIR CONDITIONING HARNESS Main, Engine Compartment                                                              | \$228.00   |
|                |        | Note: Customer Must Supply Their Original Firewall Grommet.                                                    |            |
| 41498          | 1974   | AIR CONDITIONING EXTENSION HARNESS Blower Switch, Under Dash                                                   | \$60.00    |
| 41636          | 1975   | AIR CONDITIONING HARNESS Main, Engine Compartment                                                              | \$228.00   |
|                |        | Note: Customer Must Supply Their Original Firewall Grommet.                                                    |            |
| 41498          | 1975   | AIR CONDITIONING EXTENSION HARNESS Blower Switch, Under Dash                                                   | \$60.00    |
| 41636          | 1976   | AIR CONDITIONING HARNESS Main, Engine Compartment                                                              | \$228.00   |
| 44400          |        | Note: Customer Must Supply Their Original Firewall Grommet.                                                    | 400.00     |
| 41498          | 1976   | AIR CONDITIONING EXTENSION HARNESS Blower Switch, Under Dash                                                   | \$60.00    |
| 41634          | 1977   | AIR CONDITIONING HARNESS Main, Engine Compartment                                                              | \$228.00   |
| 41400          | 1077   | Note: Customer Must Supply Their Original Firewall Grommet.                                                    | \$60.00    |
| 41498          | 1977   | AIR CONDITIONING EXTENSION HARNESS Blower Switch, Under Dash  AIR CONDITIONING HARNESS Main Engine Compartment | \$60.00    |
| 41635          | 1978   | AIR CONDITIONING HARNESS Main, Engine Compartment  Note: Compressor Wiring Is Part Of Engine Harness.          | \$228.00   |
| 41916          | 1978   | AIR CONDITIONING EXTENSION HARNESS Blower Switch, Under Dash                                                   | \$125.00   |
|                | 1979   | AIR CONDITIONING EXTENSION HARNESS Blower Switch, Under Dash                                                   | \$123.00   |
| 41635          |        | ALL CONDITIONING HATINEOU MAIN, ENGING COMBANNICHE                                                             | WEE0.00    |