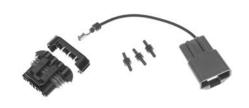

### **Alternator Conversion Kit** External to "SI" Type Internal

Our most popular Alternator Conversion Kit. This kit makes it easy to convert from an External Regulated Alternator to an "SI" Type Internal Regulated Alternator. Kit includes both adapters and an instruction sheet.

Easy to install:

1) Disconnect the external voltage regulator leads and plug our "Special Regulator Adapter" into the voltage regulator lead wires. 2) Disconnect the alternator lead wires. 3) Install new "SI" Type Internal Regulated alternator. 4) Plug one end of our "Alternator Adapter" into the original alternator lead wires and the other into the alternator. Typical application is '63-'74 GM Cars & Trucks, see carline catalogs for specific application information.

Part #27555 Retail \$29.00