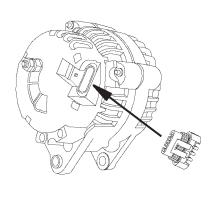

### **Alternator Conversion Kit** External to "SI" Type Internal

Our most popular Alternator Conversion Kit. This kit makes it easy to convert from an External Regulated Alternator to an "SI" Type Internal Regulated Alternator. Kit includes both adapters and an instruction sheet.

Easy to install:

1) Disconnect the external voltage regulator leads and plug our "Special Regulator Adapter" into the voltage regulator lead wires. 2) Disconnect the alternator lead wires. 3) Install new "SI" Type Internal Regulated alternator. 4) Plug one end of our "Alternator Adapter" into the original alternator lead wires and the other into the alternator. Typical application is '63-'74 GM Cars & Trucks, see carline catalogs for specific application information.

Part #27555 Retail \$29.00