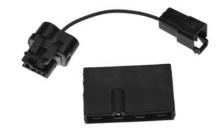

### **Alternator Conversion Kit** External to "SI" Type Internal

Our most popular Alternator Conversion Kit. This kit makes it easy to convert from an External Regulated Alternator to an "SI" Type Internal Regulated Alternator. Kit includes both adapters and an instruction sheet.

Easy to install:

1) Disconnect the external voltage regulator leads and plug our "Special Regulator Adapter" into the voltage regulator lead wires. 2) Disconnect the alternator lead wires. 3) Install new "SI" Type Internal Regulated alternator. 4) Plug one end of our "Alternator Adapter" into the original alternator lead wires and the other into the alternator. Typical application is '63-'74 GM Cars & Trucks, see carline catalogs for specific application information.

Part #27555 Retail \$29.00