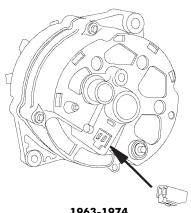

### **Alternator Conversion Kit** External to "SI" Type Internal

Our most popular Alternator Conversion Kit. This kit makes it easy to convert from an External Regulated Alternator to an "SI" Type Internal Regulated Alternator. Kit includes both adapters and an instruction sheet.

Easy to install:

1) Disconnect the external voltage regulator leads and plug our "Special Regulator Adapter" into the voltage regulator lead wires. 2) Disconnect the alternator lead wires. 3) Install new "SI" Type Internal Regulated alternator. 4) Plug one end of our "Alternator Adapter" into the original alternator lead wires and the other into the alternator. Typical application is '63-'74 GM Cars & Trucks, see carline catalogs for specific application information.

### **Alternator Identification**

1963-1974
External Regulated Alternator

1969-1984 "SI" Type Internal Regulated Alternator

1984-1999 "CS130" & "CS144" Type Internal Regulated Alternator

1994-Newer "CS130D" Type Internal Regulated Alternator