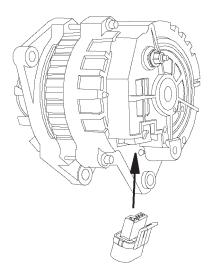

# Alternator Conversion Kit "SI" Type Internal to "CS130D" Type Internal

Allows for an easy conversion from an "SI" type internal regulated alternator to a "CS130D" type internal regulated alternator. Simple to install, the mating end of the adapter pigtail plugs perfectly to the original alternator connector, and the other end plugs right into any "CS130D" type alternator. Kit includes adapter pigtail and an instruction sheet.

Typical application is '69-'84 GM Cars & Trucks, see carline catalogs for specific application information.

Part #39472 Retail \$27.00

### **Alternator Identification**

1963-1974
External Regulated Alternator

1969-1984 "SI" Type Internal Regulated Alternator

1984-1999 "CS130" & "CS144" Type Internal Regulated Alternator

1994-Newer "CS130D" Type Internal Regulated Alternator