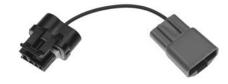

### **Alternator Conversion Kit** "SI" Type Internal to CS130/CS144 Type Internal

Allows for an easy conversion from an "SI" type internal regulated alternator to a "CS130" or "CS144" type internal regulated alternator. Simple to install, the mating end of the adapter pigtail plugs perfectly to the original alternator connector, and the other end plugs right into any "CS130" or "CS144" type alternator. Kit includes adapter pigtail and an instruction sheet.

Typical application is '69-'84 GM Cars & Trucks, see carline catalogs for specific application information.

Part #37796 Retail \$26.00