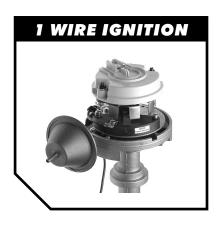

# Breakerless SE Single Wire Ignition

Simple 1 Wire Hook-Up, just connect the original points wire to the module

**Completely stock appearance** 

**Emissions Legal in all 50 States** 

### Three year warranty

The Breakerless SE allows you to convert any 1957 to 1974 GM, AMC or Jeep V8 breaker point type distributor (with a windowed type distributor cap) to a reliable solid-state electronic ignition, utilizing a fully integrated trigger and power module that fits completely inside the

distributor. Unlike competitive systems though, no additional wires protrude from the distributor, only the original points wire. The result is a state-of-the-art ignition with an absolutely stock appearance. The Breakerless SE is so unique that it's patented!

### Outstanding features of this unit include:

- Single wire operation to preserve stock appearance and simplify wiring.
- Active dwell control maintains high rpm spark energy while reducing coil heating at idle.
- Auto-standby prevents coil damage or dead battery if the ignition is accidentally left on.
- Hall effect rotary-vane sensor design compensates for worn bearings and distributor end play. Magnetic sensor is unaffected by oil, dirt or other contaminants, unlike optical systems.
- Over-voltage/over-current protected against damage from high amp battery chargers, reversed battery, or improper wiring.
- Constructed with premium quality components. Sealed, hi-temp thermoplastic housing provides exceptional resistance against moisture and vibration.
- No distributor modification, disassembly, or removal is required.

Kit comes complete with everything you'll need to install the Breakerless SE Single Wire Ignition. Kit includes: 1 Module, 1 (two-piece) vane, all necessary installation hardware and a comprehensive instruction sheet.

Part #38131 Retail \$179.00 For more info on this product visit www.breakerless.com